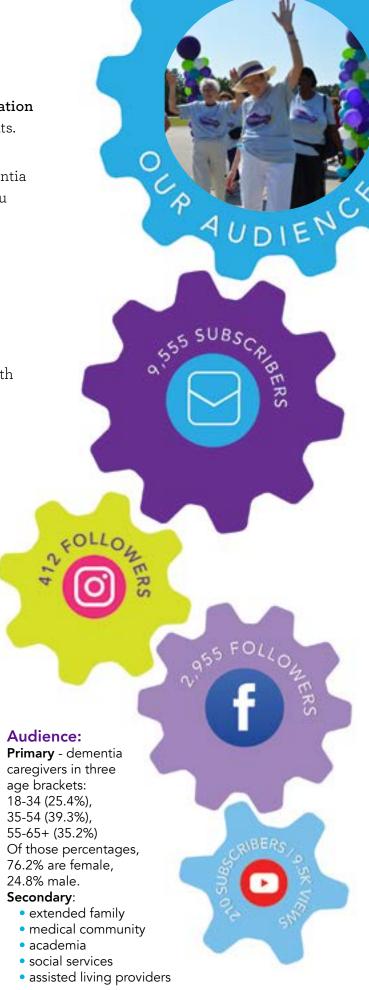

#### **Content Shared Online:**

- DANC YouTube Channel Pre-recorded educational videos with local dementia experts, including Melanie Bunn. Our YouTube channel, covers a wide range of topics caregivers can view any time. Topics include: Sleep, Managing Life with Dementia During COVID, and Refusing to Accept Help. This channel has received nearly 9,500 views since launching in February of 2020.
- E-Newsletter Our twice monthly e-Newsletter is distributed to over 9,300 contacts and includes educational information, resources, opportunities and support information for caregivers.
- Employee Engagement/Volunteer Opportunity -Customizable employee volunteer event to foster team bulding while helping NC's dementia community.