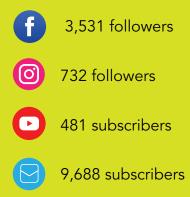

with dementia.

# **MATTERS**

By sponsoring our Walk to De-feet Dementia, you will be ensuring we can maintain programs that make a critical difference in the lives of families facing Alzheimer's and other dementias throughout the state of North Carolina.

#### Your Support Will Fund



#### \$300 PROVIDES a family with a Music & Memory at Home Kit

#### Audience:

Primary - dementia caregivers in three age brackets: 18-34 (25.4%), 35-54 (39.3%), 55-65+ (35.2%) Of those percentages, 76.2% are female, 24.8% male. Secondary:

- extended family
- medical community
- academia
- social services
- assisted living providers

#### **\$50** PROVIDES



packets of educational materials for 5 families

#### \$100 PROVIDES



a personalized consultation with our Dementia Navigator

#### **REACH:**



# Our IMPACT



# Your Support is Crucial

The burden of dementia is huge and the number of cases continues to grow as more people retire and relocate to our state. Community support and strategic partnerships play critical roles in maintaining and expanding our services to meet the demand of the growing number of families across our state. Your donations support families and educate communities impacted by dementia in many ways:

- We continue to deepen and expand our CARE programs which provide access to unmatched Comfort, Assistance, Resources and Education for caregivers and their loved ones, including our Music & Memory program and Dementia Caregiver Assistance program.
- We provide access to local, professional resources and dementia navigation services for individuals and caregive